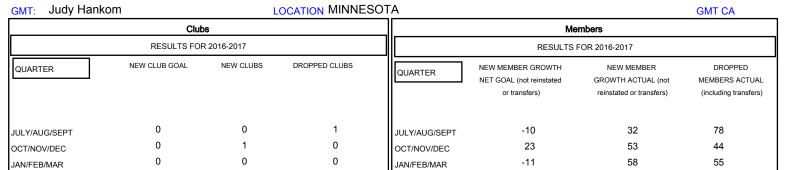

1

| DROPPED CLUBS: 1  DROPPED MEMBERS |          | 46 CLUBS OF 65 ADDED 1 OR MORE NEW MEMBERS | GENDER DISTRIBI<br>MALE<br>FEMALE | UTION<br>1,755 (72.13%)<br>678 (27.87%) |     |
|-----------------------------------|----------|--------------------------------------------|-----------------------------------|-----------------------------------------|-----|
| DECEASED                          | 33       | CLICK HERE FOR CUMULATIVE  MEMBERSHIP DATA | TOTAL FAMILY UNIT MEMBERS         |                                         | 380 |
| CLUB CANCELLED OTHER              | 0<br>174 |                                            | FAMILY MEMBERS PAYING HALF DUES   |                                         | 191 |
| TOTAL                             | 207      |                                            | 5020                              |                                         |     |