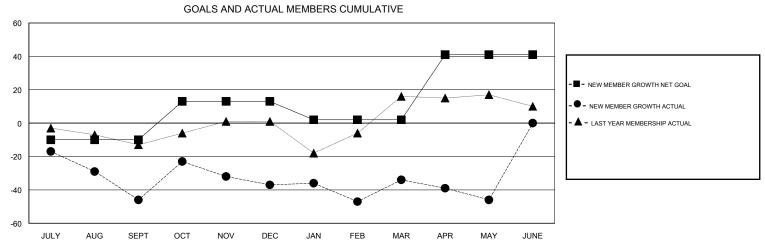

APR/MAY/JUNE

## MONTHLY MEMBERSHIP PROGRESS REPORT

## District 5M 2

Results as of: 5/31/2017

30

18



APR/MAY/JUNE

39

0

0

1





| DROPPED CLUBS: 1  DROPPED MEMBERS |          | 46 CLUBS OF 65 ADDED 1 OR MORE NEW MEMBERS | GENDER DISTRIBI<br>MALE<br>FEMALE | UTION<br>1,755 (72.13%)<br>678 (27.87%) |     |
|-----------------------------------|----------|--------------------------------------------|-----------------------------------|-----------------------------------------|-----|
| DECEASED                          | 33       | CLICK HERE FOR CUMULATIVE  MEMBERSHIP DATA | TOTAL FAMILY UNIT MEMBERS         |                                         | 380 |
| CLUB CANCELLED OTHER              | 0<br>174 |                                            | FAMILY MEMBERS PAYING HALF DUES   |                                         | 191 |
| TOTAL                             | 207      |